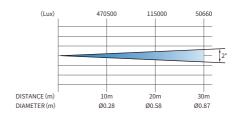

7800K rated life 6000hrs
- Colors 1color wheel: 14colors+ Open
- fixed gobo wheel 17gobos+open, gobo diameter=6mm, its thickness=0.8mm
- Prism/Frost
  1 8-facet prism and 1 16-facet prism, bi-directional rotation from slow to fast , both can be overlapped
- Focus

  DMX linear focus
- Dimmer/Strobe
  Strobe at variable speeds(15 F.P.S at maximum)
  0-100% linear dimmer
- Head Movement
  Pan 540°, Tilt 270° with 16 bit control
- Beam Angle 0°~2°
- Control International standard DMX 512 protocol, 5-pin interface 14channels in short mode and 16channels in standard mode

- Housing
   High temperature and anti-UV ABS and aluminum, IP20
- Net Weight 17Kg
- Physical
  Ambient temperature at maximum: 45°C
- Accessories
  Safety cord, 1 pc
  clamp, 2 pcs
  Foldable clamp, 2 pcs

## ■ Light Output