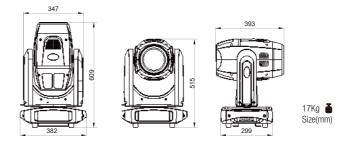

- Housing
   High temperature and anti-UV ABS and aluminum, IP20
- Net Weight 17Kg
- Physical
  Ambient temperature at maximum: 45°C
- Accessories
  Safety cord, 1 pc
  clamp, 2 pcs
  Foldable clamp, 2 pcs