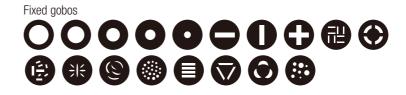

## Specifications

- Input voltage 200V~240V AC, 50/60Hz
- Power Consumption 600W@230V Power factor PF>0.90
- Light Source Lamp MSD Platinum 300S Flex Color temperature 7800K rated life 6000hrs
- Colors 1color wheel: 14colors+ Open
- fixed gobo wheel 17gobos+open, gobo diameter=6mm, its thickness=0.8mm
- Prism/Frost
  1 8-facet prism and 1 16-facet prism, bi-directional rotation from slow to fast , both can be overlapped
- Focus