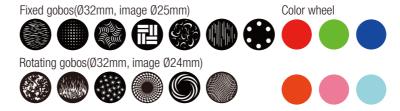

## Specifications

- Input Voltages 100-240V AC. 50/60Hz
- Power Consumption 1450W@220V, 1600W@100V
- Light Source 1000W white LED module, 6900K Ra≥95, R9≥95 (optional CRI: Ra≥70)
- Strobe Electronic strobe, 0.3-25 F.P.S
- Dimmer
   Linear electronic dimmer 0-100% with 16 bit control
   3 dimmer speeds
   4 dimmer gamma curves
   Dimmer frequency adjustable between 1.2K and 25K
- Colors
   CMY linear coloring mixing system with macros
   1 Color Wheels: 6 colors+Open
   Full color/half color/linear color
   Bi-directional rainbow effect with variable speeds
- CTO Linear CTO system(0-100%, 1800K-6500K)
- Framing
  Framing module: 4 framing blades to make graphics with different
  sizes and shapes Each blade to make full curtain effect
  Continual and bi-directional rotation for the whole module
- Gobos
  1 rotating gobo wheel: 6 exchangeable+ open
  Bi-directional rotation, indexing, shake with varied speeds
  bi-directional scrolling with varied speeds
  1 fixed gobo wheel: 7 exchangeable gobos+ open
  Shake effect with varied speeds and bi-directional rotation
  with varied speeds