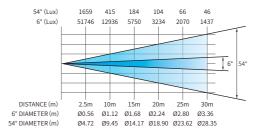

- Weight Net weight: 45kg
- Physical
   Housing: composite plastic, IP20
   Ambient working temperature: maximum 45°C
- Accessories
   G clamp, 2 pcs
   5 pins XLR connector, 1 set
   Safety cord, 2 pcs
   Power cord, 1 pc
   Optional: Ω clamp, 2 pcs
- Light output