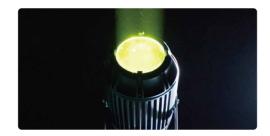

TANGO 100 BEAM

Tango 100 Beam is a highly performing beam light using 80W LED with ingress protection up to IP66 for indoor and outdoor applications. Its narrowest beam is 2 degrees and luminous flux 73000lum@5m. It has 1 color wheel, 5-facet prism and other effects. With the highly performing optical system, it has rotating solid beams with multiple colors and sub-beams.