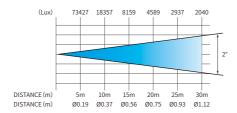

TANGO 100 BEAM

Tango 100 Beam is a highly performing beam light using 80W LED with ingress protection up to IP66 for indoor and outdoor applications. Its narrowest beam is 2 degrees and luminous flux 73000lum@5m. It has 1 color wheel, 5-facet prism and other effects. With the highly performing optical system, it has rotating solid beams with multiple colors and sub-beams.