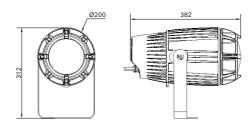

TANGO 100 BEAM



Tango 100 Beam is a highly performing beam light using 80W LED with ingress protection up to IP66 for indoor and outdoor applications. Its narrowest beam is 2 degrees and luminous flux 73000lum@5m. It has 1 color wheel, 5-facet prism and other effects. With the highly performing optical system, it has rotating solid beams with multiple colors and sub-beams.



Scan with your Phone to view more detail



Size(mm)

## Specifications

- Input voltage 100V~240V AC, 50/60Hz
- Input power 100W @ 230V
- Light Source LED lamp White(80W,6200K), 20000hours
- Colors 1color wheel :7 colors+ white Bi-direction rainbow effect with variable speeds Stepping/linear color changing
- Dimmer Linear Dimmer from 0-100%
- Focus

  DMX linear focusing
- Strobe Electronic Strobe 0-25FP.S. with preset strobe pulse effect
- Beam angle Beam angle :2.0°
- Control
   International standard DMX512 signal control protocol and 5 pin interfaces
   Standard mode 8 channels
- Housing
  Cast Aluminum, high temperature/anti-UV ABS, IP65
- Net weight9.0Kg
- Operation temperature
   Maximum ambient temperature 40 °C